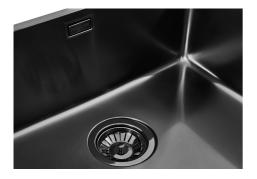

### Sink KE R15 Gun Metal

Flush-mount | Top-mount Kitchen Sinks

Code: 2155 056

#### **DETAILS**

| Edge/Installation Type | Flush-mount   Top-mount  |
|------------------------|--------------------------|
| Material               | AISI 304 stainless steel |
| Texture                | Foster brushed           |
| Finish                 | PVD                      |
| Coloring               | Gun Metal                |
| Base                   | 60 cm                    |
| Dimensions             | 540 x 440 mm             |
| Bowl dimension         | 500 x 400 mm             |
| Width                  | 54 cm                    |
|                        |                          |

| Built-in hole             | View technical data sheet                                                                                                                                                                                                                                                                                                                      |
|---------------------------|------------------------------------------------------------------------------------------------------------------------------------------------------------------------------------------------------------------------------------------------------------------------------------------------------------------------------------------------|
| Number of bowls           | 1 bowl                                                                                                                                                                                                                                                                                                                                         |
| Mixer holes               | No standard holes                                                                                                                                                                                                                                                                                                                              |
| Standard fittings         | Fixing hooks, gasket, drain, overflow and siphon, boxed packing                                                                                                                                                                                                                                                                                |
| Drainer                   | No                                                                                                                                                                                                                                                                                                                                             |
| Waste fitting             | 3,5" drain                                                                                                                                                                                                                                                                                                                                     |
| FEATURES                  |                                                                                                                                                                                                                                                                                                                                                |
| Basket 3,5" waste fitting | The drain is equipped with a large 3.5" drain, with the practical basket cap that prevents the discharge of solid parts.                                                                                                                                                                                                                       |
| Gun Metal                 | The Gun Metal finish is obtained by treating steel with a physical process called PVD (Phisical Vacuum Deposition) which deposits particles of noble metals on the surface. The result is a unique and refined aesthetic effect, and an improvement of the mechanical properties of the steel which is more resistant to impact and scratches. |
| High thickness            | 1mm thick steel. A significant thickness, which guarantees the maximum sturdiness and durability.                                                                                                                                                                                                                                              |
| Perimetral overflow       | The overflow is always a security on the Foster sinks that prevents the overflow of water in case of oversights. The perimeter drain solution improves aesthetics thanks to its square and essential shape.                                                                                                                                    |
| Small radius              | Bowls with squared shapes with a modern design and an increased capacity, for a minimal aesthetics connected with an extreme practicity.                                                                                                                                                                                                       |

### **TECHNICAL DATA**

Intaglio per il troppo-pieno Recess for housing the over-flow

● Built—in cut out for FTS — Foratura per installazione FTS