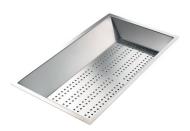

**Griglia Black** 8100 652

Stainless steel basket 8611 000

Stainless steel perforated tray

8151 000

\* only in combination with the accessory 8644 101

Stainless steel perforated tray PVD Copper

8151 008

Stainless steel perforated tray PVD Gold