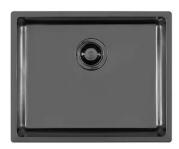

### Sink KE R15 Gun Metal

Flush-mount | Top-mount Kitchen Sinks

Code: 2155 056

#### **DETAILS**

| Edge/Installation Type | Flush-mount   Top-mount  |
|------------------------|--------------------------|
| Material               | AISI 304 stainless steel |
| Texture                | Foster brushed           |
| Finish                 | PVD                      |
| Coloring               | Gun Metal                |
| Base                   | 60 cm                    |
| Dimensions             | 540 x 440 mm             |
| Bowl dimension         | 500 x 400 mm             |
| Width                  | 54 cm                    |
|                        |                          |