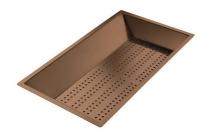

**Griglia Black** 8100 652

Stainless steel basket 8611 000

Stainless steel perforated tray

8151 000

\* only in combination with the accessory 8644 101

Stainless steel perforated tray PVD Copper

8151 008

Stainless steel perforated tray PVD Gold