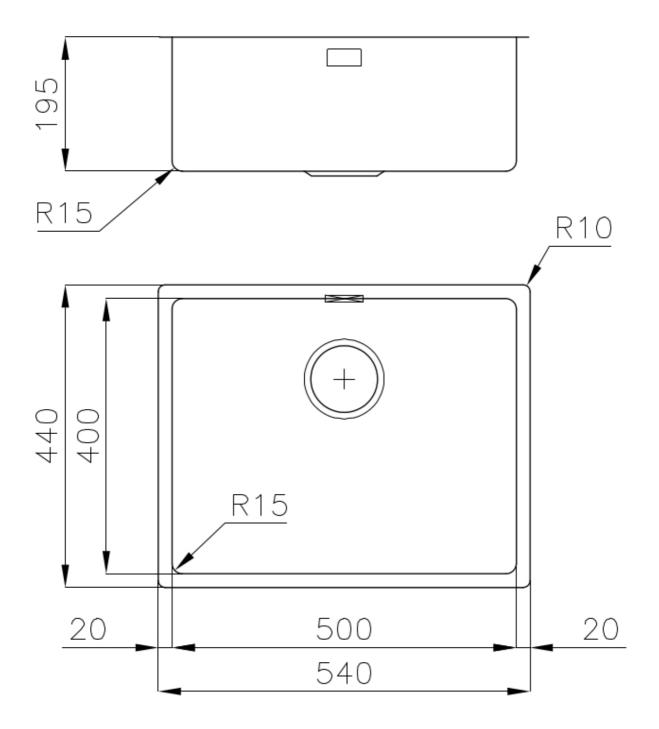

#### **DETAILS**

| Edge/Installation Type | Flush-mount   Top-mount  |
|------------------------|--------------------------|
| Material               | AISI 304 stainless steel |
| Texture                | Foster brushed           |
| Finish                 | PVD                      |
| Coloring               | Gun Metal                |
| Base                   | 60 cm                    |
| Dimensions             | 540 x 440 mm             |
| Bowl dimension         | 500 x 400 mm             |
| Width                  | 54 cm                    |
|                        |                          |

| Built-in hole             | View technical data sheet                                                                                                                                                                                                                                                                                                                      |
|---------------------------|------------------------------------------------------------------------------------------------------------------------------------------------------------------------------------------------------------------------------------------------------------------------------------------------------------------------------------------------|
| Number of bowls           | 1 bowl                                                                                                                                                                                                                                                                                                                                         |
| Mixer holes               | No standard holes                                                                                                                                                                                                                                                                                                                              |
| Standard fittings         | Fixing hooks, gasket, drain, overflow and siphon, boxed packing                                                                                                                                                                                                                                                                                |
| Drainer                   | No                                                                                                                                                                                                                                                                                                                                             |
| Waste fitting             | 3,5" drain                                                                                                                                                                                                                                                                                                                                     |
| FEATURES                  |                                                                                                                                                                                                                                                                                                                                                |
| Basket 3,5" waste fitting | The drain is equipped with a large 3.5" drain, with the practical basket cap that prevents the discharge of solid parts.                                                                                                                                                                                                                       |
| Gun Metal                 | The Gun Metal finish is obtained by treating steel with a physical process called PVD (Phisical Vacuum Deposition) which deposits particles of noble metals on the surface. The result is a unique and refined aesthetic effect, and an improvement of the mechanical properties of the steel which is more resistant to impact and scratches. |
| High thickness            | 1mm thick steel. A significant thickness, which guarantees the maximum sturdiness and durability.                                                                                                                                                                                                                                              |
| Perimetral overflow       | The overflow is always a security on the Foster sinks that prevents the overflow of water in case of oversights. The perimeter drain solution improves aesthetics thanks to its square and essential shape.                                                                                                                                    |
| Small radius              | Bowls with squared shapes with a modern design and an increased capacity, for a minimal aesthetics connected with an extreme practicity.                                                                                                                                                                                                       |