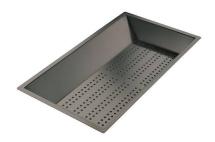

**Griglia Black** 8100 652

Stainless steel basket 8611 000

Stainless steel perforated tray

8151 000

\* only in combination with the accessory 8644 101

Stainless steel perforated tray PVD Copper

8151 008

Stainless steel perforated tray PVD Gold

8151 009

Stainless steel perforated tray PVD Gun Metal

8151 006