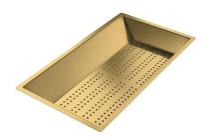

**Griglia Black** 8100 652

Stainless steel basket 8611 000

Stainless steel perforated tray

8151 000

\* only in combination with the accessory 8644 101

Stainless steel perforated tray PVD Copper

8151 008

Stainless steel perforated tray PVD Gold

8151 009

Stainless steel perforated tray PVD Gun Metal

8151 006