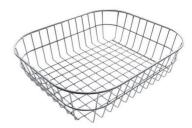

**Griglia Black** 8100 652

Stainless steel basket 8611 000

Stainless steel perforated tray

8151 000

\* only in combination with the accessory 8644 101

Stainless steel perforated tray PVD Copper

8151 008

Stainless steel perforated tray PVD Gold