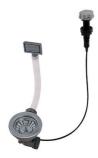

### **OPTIONAL AUTOMATIC WASTE FITTINGS**

Gun Metal automatic waste fitting - PG 8407 110

Space Push Gun Metal automatic waste fitting - PO 8407 120